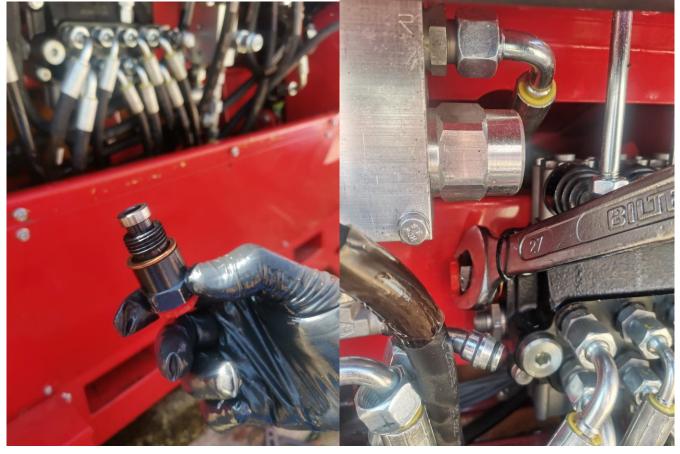

4. Insert the extension plug as shown in the picture.

5. Insert the hexagon nipple as shown in the picture.

6. Install the hose that was loosened at the beginning.

7. Loosen the T-nipple as shown in the picture and put an extra T-nipple between the one that was loosened and the valve.