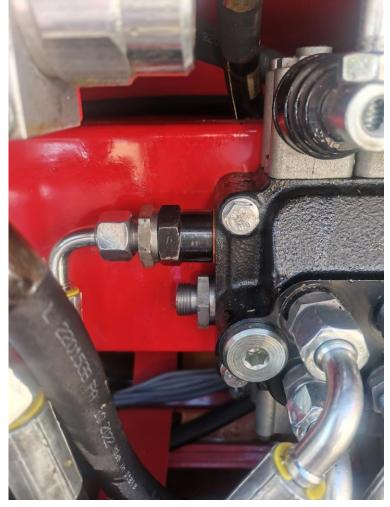

#### Solution

Restore the hydraulics.

- 1. Release the hose as shown in the picture.
- 2. Remove the plug under the released hose.

3. Unscrew the hexagon nipple as shown in the picture and insert it where the plug was removed.

4. Insert the extension plug as shown in the picture.

5. Insert the hexagon nipple as shown in the picture.

6. Install the hose that was loosened at the beginning.

7. Loosen the T-nipple as shown in the picture and put an extra T-nipple between the one that was loosened and the valve.