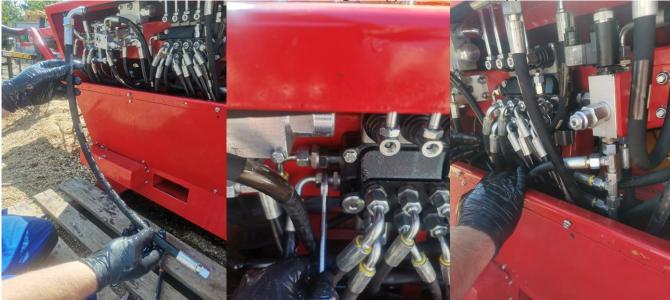

|
| VM450    | 4121-S002           | 1    |

## **Time consumption**

30 min

### Symptom

Hydraulic swing on conveyor belt is weak or swings sideways.

## Caused by

Error in hydraulic system.

#### Solution

Restore the hydraulics.

- 1. Release the hose as shown in the picture.
- 2. Remove the plug under the released hose.



3. Unscrew the hexagon nipple as shown in the picture and insert it where the plug was removed.



4. Insert the extension plug as shown in the picture.



5. Insert the hexagon nipple as shown in the picture.



6. Install the hose that was loosened at the beginning.



7. Loosen the T-nipple as shown in the picture and put an extra T-nipple between the one that was loosened and the valve.



8. Install a new hose between the new hexagon nipple and the T-nipple.