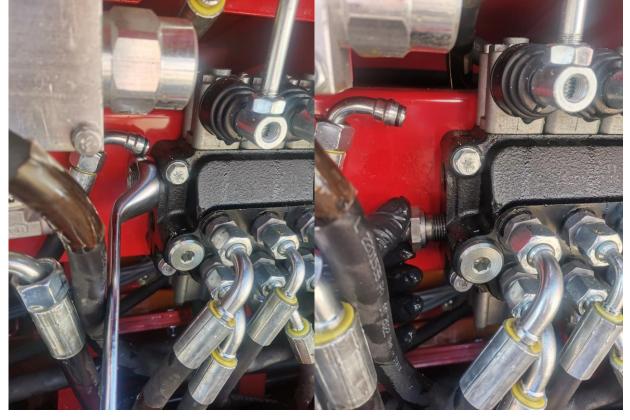

#### Solution

Restore the hydraulics.

- 1. Release the hose as shown in the picture.
- 2. Remove the plug under the released hose.

3. Unscrew the hexagon nipple as shown in the picture and insert it where the plug was removed.

4. Insert the extension plug as shown in the picture.

5. Insert the hexagon nipple as shown in the picture.

6. Install the hose that was loosened at the beginning.

7. Loosen the T-nipple as shown in the picture and put an extra T-nipple between the one that was loosened and the valve.