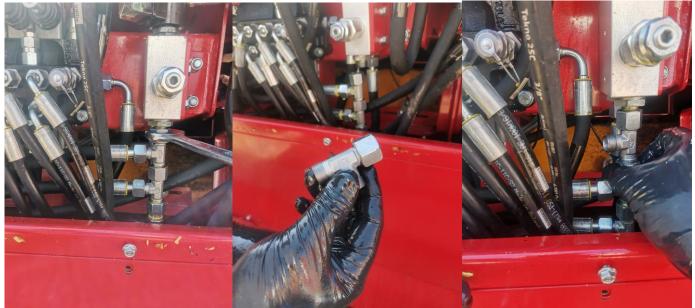

4. Insert the extension plug as shown in the picture.

5. Insert the hexagon nipple as shown in the picture.

6. Install the hose that was loosened at the beginning.

7. Loosen the T-nipple as shown in the picture and put an extra T-nipple between the one that was loosened and the valve.

8. Install a new hose between the new hexagon nipple and the T-nipple.