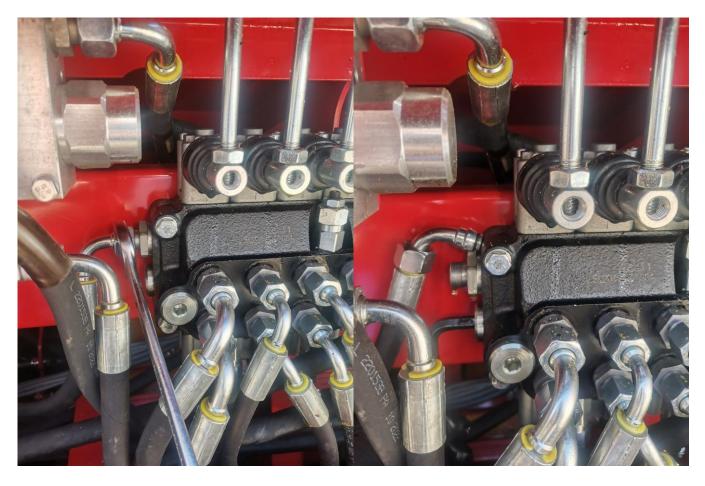

#### Solution

Restore the hydraulics.

- 1. Release the hose as shown in the picture.
- 2. Remove the plug under the released hose.

3. Unscrew the hexagon nipple as shown in the picture and insert it where the plug was removed.