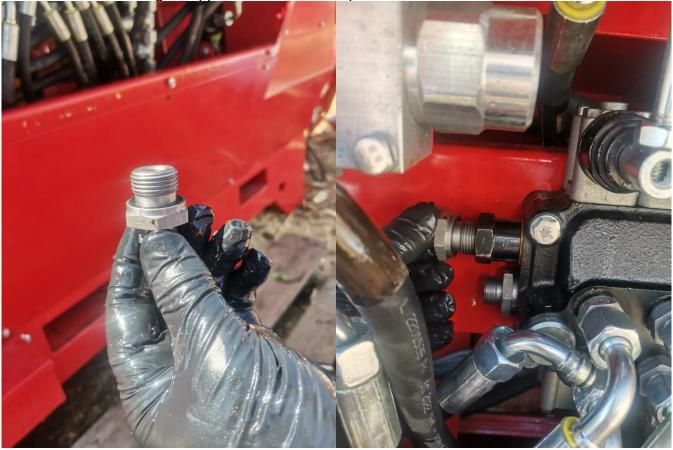

4. Insert the extension plug as shown in the picture.

5. Insert the hexagon nipple as shown in the picture.

6. Install the hose that was loosened at the beginning.

7. Loosen the T-nipple as shown in the picture and put an extra T-nipple between the one that was loosened and the valve.

8. Install a new hose between the new hexagon nipple and the T-nipple.